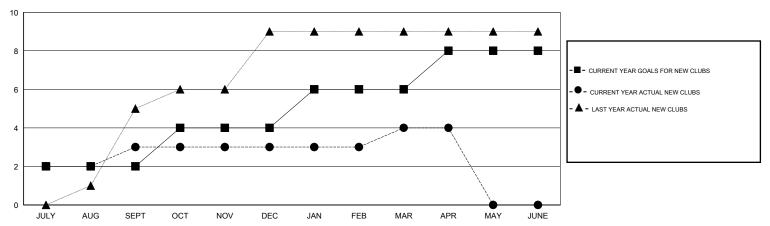

| 140                | 157                                 | 140                | 17               |
| OCT/NOV/DEC   | 2                | 0                | 6                | -6               | OCT/NOV/DEC           | 190                | 81                                  | 213                | -132             |
| JAN/FEB/MAR   | 2                | 1                | 3                | -2               | JAN/FEB/MAR           | 195                | 173                                 | 120                | 53               |
| APR/MAY/JUNE  | 2                | 0                | 0                | 0                | APR/MAY/JUNE          | 100                | 32                                  | 53                 | -21              |

## GOALS AND ACTUAL NEW CLUBS CUMULATIVE



## GOALS AND ACTUAL MEMBERS CUMULATIVE



| DROPPED CLUBS: 9  DROPPED MEMBERS |                  | 60 CLUBS OF 141 ADDED 1 OR MORE NEW MEMBERS | GENDER DISTRIBUT  MALE  FEMALE        | 71ON<br>3,221 (79.49%)<br>831 (20.51%) |              |
|-----------------------------------|------------------|---------------------------------------------|---------------------------------------|----------------------------------------|--------------|
| DECEASED CLUB CANCELLED OTHER     | 10<br>189<br>327 | CLICK HERE FOR HEALTH ASSESSMENT DATA       | FAMILY UNIT MEMBERS HEAD OF HOUSEHOLD |                                        | 1,445<br>688 |
| TOTAL                             | 526              |                                             | NON-HEAD OF HOUSEHOLD                 | )