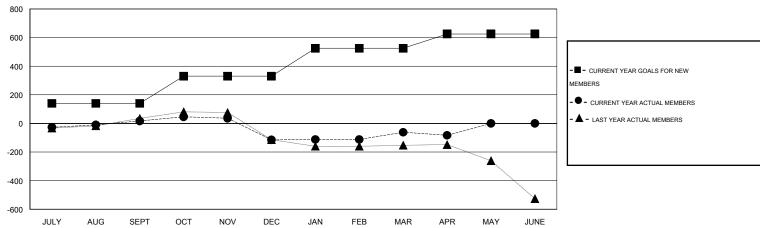

## GOALS AND ACTUAL MEMBERS CUMULATIVE

| DROPPED CLUBS: 9  DROPPED MEMBERS |                  | 60 CLUBS OF 141 ADDED 1 OR MORE NEW MEMBERS | GENDER DISTRIBUT  MALE  FEMALE        | 71ON<br>3,221 (79.49%)<br>831 (20.51%) |              |
|-----------------------------------|------------------|---------------------------------------------|---------------------------------------|----------------------------------------|--------------|
| DECEASED CLUB CANCELLED OTHER     | 10<br>189<br>327 | CLICK HERE FOR HEALTH ASSESSMENT DATA       | FAMILY UNIT MEMBERS HEAD OF HOUSEHOLD |                                        | 1,445<br>688 |
| TOTAL                             | 526              |                                             | NON-HEAD OF HOUSEHOLD                 | )                                      | 757          |